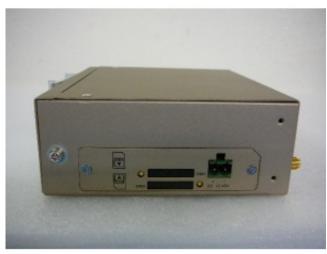

lt for rapid deployment and easy management, which enables you to scale up M2M application combining data and video, in limited time and budget. InRouter900 is born with best-in-class reliability which ensures availability of your business, wherever harsh environment your machine stands.

InRouter900 is particularly suitable for large scale M2M solution, such as vending machine, ATM, digital signage, industrial automation equipment, smart grid, medical device, robot, field machinery, digital factory.

InRouter900 brings to machines brand new possibilities of data transaction, intelligent analysis, and advanced service

#### **Datasheet**

 $\frac{https://www.inhandnetworks.com/upload/attachment/201702/28/030800/InRouter900\%2}{0Specification\_v2.5\_Nov2016.pdf}$ 

# **Product Gallery**