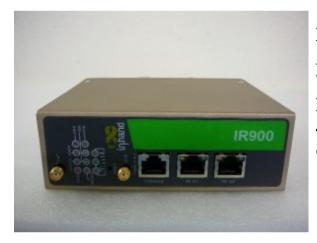

## IR912



**Brand:** InHand Networks

**Product Code:** IR912 **Availability:** In Stock

Weight: 0.00kg

**Dimensions:** 132.60mm x 112.80mm x

45.00mm

**Call for Price**: 1-514-697-2327

**Short Description** 

### InHand Networks

Fast Large-scale Deployment, High Reliability, and Python Programming

#### **Description**

Integrating 4G LTE and various broadband WANs, providing uninterrupted access to internet, embedding full security network services, supporting tens of thousands device connections, InRouter900 enables more data applications for machines. InRouter900 has also been built for rapid deployment and easy management, which enables you to scale up M2M application combining data and video, in limited time and budget. InRouter900 is born with best-in-class reliability which ensures av