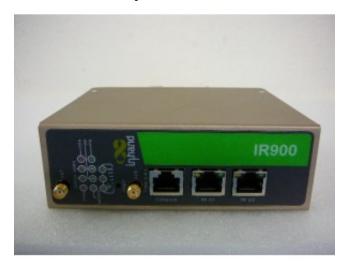

uilt for rapid deployment and easy management, which enables you to scale up M2M application combining data and video, in limited time and budget. InRouter900 is born with best-in-class reliability which ensures availability of your business, wherever harsh environment your machine stands.

InRouter900 is particularly suitable for large scale M2M solution, such as vending machine, ATM, digital signage, industrial automation equipment, smart grid, medical device, robot, field machinery, digital factory.

InRouter900 brings to machines brand new possibilities of data transaction, intelligent analysis, and advanced service

#### **Datasheet**

 $\frac{https://www.inhandnetworks.com/upload/attachment/201702/28/030800/InRouter900\%2}{0Specification\_v2.5\_Nov2016.pdf}$ 

# **Product Gallery**