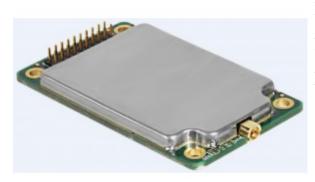

# M50

**Brand:** Raveon **Product Code:** M50 **Availability:** In Stock

Weight: 1.50oz

**Dimensions:** 61.00mm x 37.00mm x 0.00mm

**Call for Price**: 1-514-697-2327

## Raveon

The RV-M50 OEM radio modem is a small, very low-power radio modem

### **Description**

The RV-M50 OEM radio modem is a small, very low-power radio modem for use in the license-free USA 902-928MHz ISM band and EU 868MHz. Having the longest communication range in its class (with an unprecedented 1W max output), it is ideal for GPS tracking, meter reading, telemetry, SCADA and network extension.