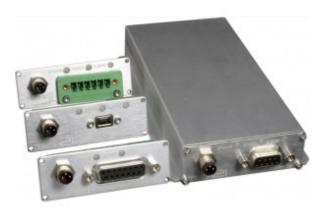

#### Raveon

The RV-M22 Radio Modem is a rugged, modular data radio modem.

### **Description**

The RV-M22 Radio Modem is a rugged, modular data radio modem available in 902-928 MHz and 868 MHz license free bands. It also is available with a 3G cellular modem radio. With its field-configurable I/O interface, the M22 can be configured for RS-232, RS485, USB, or GPIO in the lab or in the field as needed. Ideal for SCADA, GPS tracking, RTK, and radio telemetry.