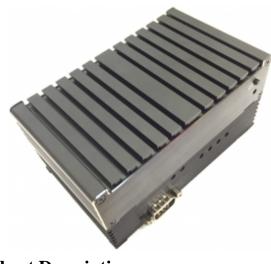

## \*\*\*Coming Soon\*\*\*

The RV-R50 Skyline Base Station is a fully contained wireless hub for use with Raveon's M50 series radio modems and GPS transponders.

## **Description**

The RV-R50 Skyline Base Station is a fully contained wireless hub for use with Raveon's M50 series radio modems and GPS transponders. It uses either LoRa or DART WAN protocols to communicate with 1 to millions of Wireless Devices (WDs). Its powerful Intel motherboard enables R50's on the same system automatically mesh together to form as large of a network as desired.