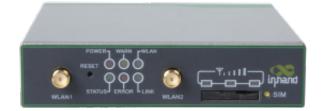

#### **Description**

Integrating 3G, 4G LTE and advanced security, the InRouter611-S series is the next generation of InRouter611cellular router. With embedded hardware watchdog, link detection, auto-recovery and auto-reboot, the InRouter611-S series provides reliable communications to unattended sites. Reliable VPN technology secures sensitive data, including standard IPSec/SSL/PPTP/L2TP and GRE. The IR611-S also utilizes remote management tools such as a CLI, a web interface and InHand Device Manager Cloud platform for batch configuration and monitoring.