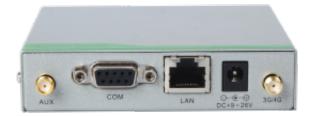

#### **Description**

Integrating 3G, 4G LTE and advanced security, the InRouter611-S series is the next generation of InRouter611cellular router. With embedded hardware watchdog, link detection, auto-recovery and auto-reboot, the InRouter611-S series provides reliable communications to unattended sites. Reliable VPN technology secures sensitive data, including standard IPSec/SSL/PPTP/L2TP and GRE. The IR611-S also utilizes remote management tools such as a CLI, a web interface and InHand Device Manager Cloud platform for batch configuration and monitoring.