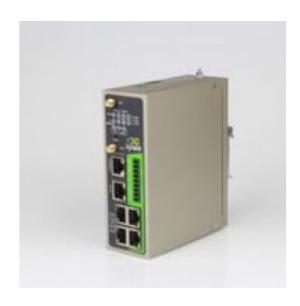

ilt for rapid deployment and easy management, which enables you to scale up M2M application combining data and video, in limited time and budget. InRouter900 is born with best-in-class reliability which ensures availability of your business, wherever harsh environment your machine stands.

InRouter900 is particularly suitable for large scale M2M solution, such as vending machine, ATM, digital signage, industrial automation equipment, smart grid, medical device, robot, field machinery, digital factory.

InRouter900 brings to machines brand new possibilities of data transaction, intelligent analysis, and advanced service

### **Datasheet**

 $\frac{https://www.inhandnetworks.com/upload/attachment/201702/28/030800/InRouter900\%2}{0Specification\_v2.5\_Nov2016.pdf}$ 

# **Product Gallery**