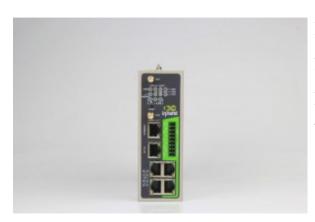

## **IR915**



**Brand:** InHand Networks

Product Code: IR915
Availability: In Stock

**Weight:** 590.00g

**Dimensions:** 132.60mm x 112.80mm x

45.00mm

**Call for Price**: 1-514-697-2327

#### **Short Description**

#### InHand Networks

Ubiquitous cellular networks are changing everything, while we have been experiencing emerging needs on Machine-to-Machine communication. InRouter900 series is the new generation of industrial router developed by InHand Networks for M2M in 4G era.

#### **Description**

Integrating 4G LTE and various broadband WANs, providing uninterrupted access to internet, embedding full security network services, supporting tens of thousands device connections, InRouter900 enables more data applications for machines. InRouter900 has also been built for rapid deployment and easy